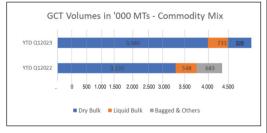

The GCT has handled 5039 K tons of general cargo during Q1 2023, as compared to 4,363 K tons in Q1 2022. The positive volume development of general cargo is seen in the last quarter of 2022 continued in the first quarter of 2023 with volume increase of 15% as compared to corresponding period last year. The major commodities handled are limestone, gypsum, methanol, and cement, which are exported from Salalah to nearby markets, and continue to drive the general cargo business.

Revenues of GCT have increased by 6.1% compared to the same period last year mainly due to higher dry bulk volumes supported by productivity of new MHC's in general cargo. The general cargo revenue for volumes handled at Berth 31 has been included in the container terminal financials, as in the previous year, due to the conversion of the berth into a container terminal facility.

With an ambitious target of 20MMT by end 2023 (a growth of 10% YoY), The General Cargo business is off to a good start in Q1 '23 with volume performing on target and delivering a 10% YoY growth. The key commodity segments i.e dry bulk (Limestone and Gypsum) as well as Liquid bulk are showing growth and forecast also remains strong for the rest of the year despite the increase in vessel charter for dry bulk. The major dry bulk importing markets India and Vietnam are also forecasting positive growth.