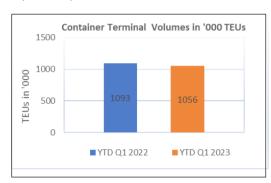

#### **Company Performance**

During 01, 2023 the Container Terminal (CT) handled 1056 K TEUs compared to 1093 K TEUs in corresponding period last year. The company has retained all major customers and Maersk Lines our major business partner has maintained consistent volumes.

The complete accounts of the company will be delivered or sent by mail to any shareholder who requests them, in either Arabic or English as requested, within seven days of receipt of the request.

| Year<br>2022         | Particulars                                                                               | 1 Jan 2023<br>to 31st Mar<br>2023 | 1 Jan 2022<br>to 31st Mar<br>2022 |  |
|----------------------|-------------------------------------------------------------------------------------------|-----------------------------------|-----------------------------------|--|
| 4,344<br>15,296      | Volume Container Terminal (TEUs'000) General Cargo Terminal (Tons'000)                    | 1,056<br>5,039                    | 1,093<br>4,363                    |  |
| 70.909               | Revenue (RO'000)                                                                          | 17,939                            | 17,258                            |  |
| 3,924<br>3,222       | Profitability (RO'000)<br>Net Profit before tax<br>Net Profit/ (Loss) after tax           | 1,379<br>1,170                    | 1,161<br>908                      |  |
| 4.54<br>0.03<br>0.40 | Ratios<br>Net profit / (Loss) (%)<br>Earnings per share (RO)<br>Book value per share (RO) | 6.52<br>0.01<br>0.41              | 5.26<br>0.01<br>0.40              |  |